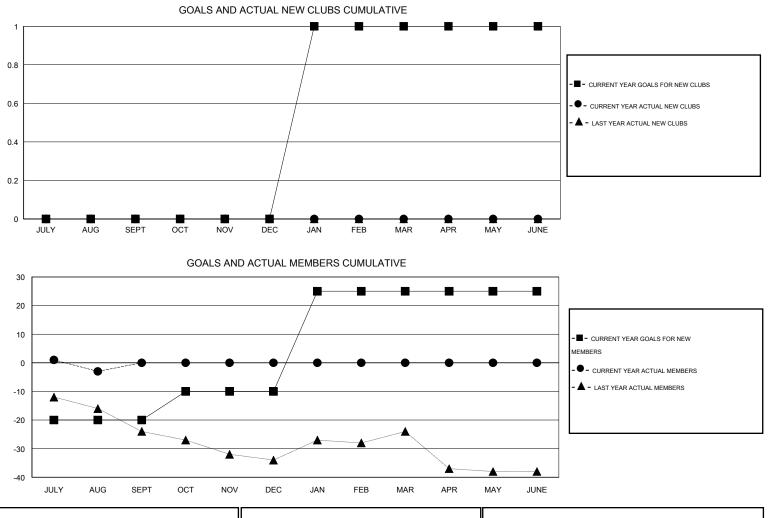

## LOCATION ONTARIO

| GMT: TE               | GMT: TERRY GRAHAM |                |                     | LOCATIO                    | ONTARIO                     |                       |                    |                                  |                              | GMT CA 2                    |
|-----------------------|-------------------|----------------|---------------------|----------------------------|-----------------------------|-----------------------|--------------------|----------------------------------|------------------------------|-----------------------------|
| Clubs                 |                   |                |                     |                            |                             | Members               |                    |                                  |                              |                             |
| RESULTS FOR 2014-2015 |                   |                |                     |                            |                             | RESULTS FOR 2014-2015 |                    |                                  |                              |                             |
| QUARTER               |                   | W CLUB<br>GOAL | ACTUAL NEW<br>CLUBS | ACTUAL<br>DROPPED<br>CLUBS | ACTUAL NET<br>GAIN/<br>LOSS | QUARTER               | NEW MEMBER<br>GOAL | ACTUAL TOTAL<br>MEMBERS<br>ADDED | ACTUAL<br>DROPPED<br>MEMBERS | ACTUAL NET<br>GAIN/<br>LOSS |
| JULY/AUG/SE           | EPT               | 0              | 0                   | 0                          | 0                           | JULY/AUG/SEPT         | -20                | 7                                | 10                           | -3                          |
| OCT/NOV/DE            | С                 | 0              | 0                   | 0                          | 0                           | OCT/NOV/DEC           | 10                 | 0                                | 0                            | 0                           |
| JAN/FEB/MAR           | ۲                 | 1              | 0                   | 0                          | 0                           | JAN/FEB/MAR           | 35                 | 0                                | 0                            | 0                           |
| APR/MAY/JUN           | NE                | 0              | 0                   | 0                          | 0                           | APR/MAY/JUNE          | 0                  | 0                                | 0                            | 0                           |